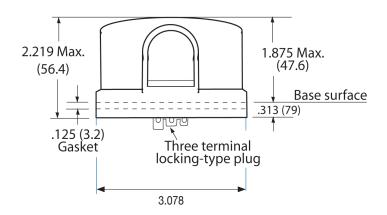

## **Specifications**

| Photocell:         | Conformally coated cadmium sulfide photocell                           |  |  |  |
|--------------------|------------------------------------------------------------------------|--|--|--|
| Switch Type:       | SPST-NC (single-pole, single-throw, normally closed) bimetallic switch |  |  |  |
| Housing:           | UV-resistant, high-impact                                              |  |  |  |
| Turn-On:           | 1 footcandle (fc) nominal                                              |  |  |  |
| Turn-On/Off Ratio: | 1:3                                                                    |  |  |  |
| Time Delay:        | 30 seconds, minimum                                                    |  |  |  |
| Rated Life:        | 5,000 operations minimum at rated load                                 |  |  |  |
| Temperature Range: | - 40° to + 70°C<br>- 40° to + 158°F                                    |  |  |  |
| Dimensions:        | 3.078" Dia.; 2.219"H                                                   |  |  |  |